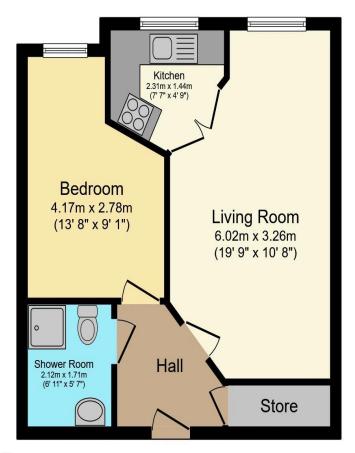

## Visit us at retirementhomesearch.co.uk

Total floor area 41.3 m² (444 sq.ft.) approx

This floor plan is for illustrative purposes only. It is not drawn to scale. Any measurements, floor areas (including any total floor area), openings and orientation are approximate. No details are guaranteed, they cannot be relied upon for any purpose and they do not form part of any agreement. No liability is taken for any error, omission or misstatement. A party must rely upon its own inspection(s). Powered by www.focalagent.com